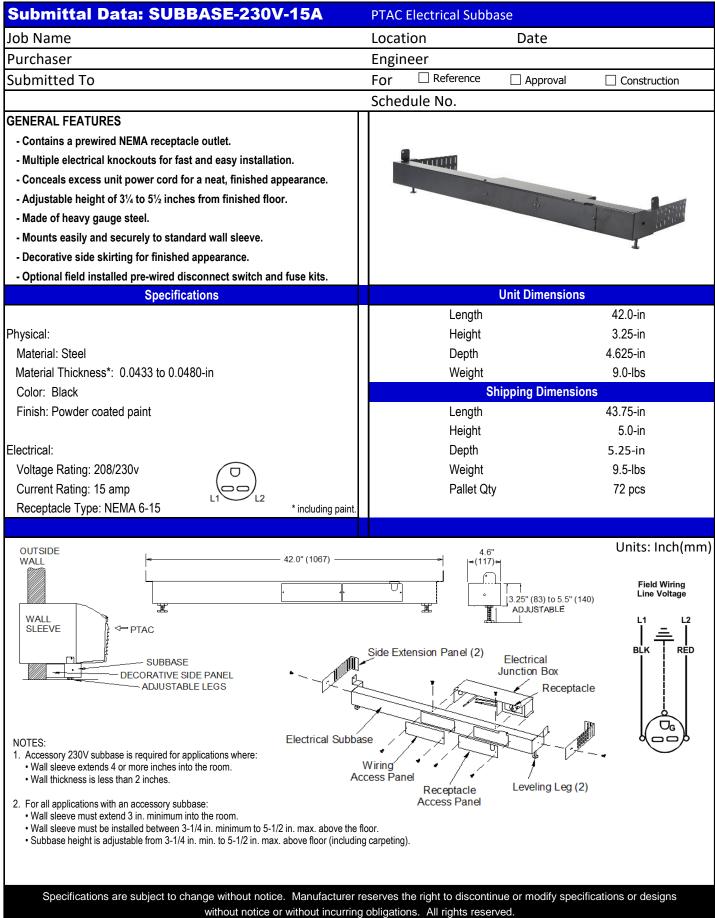

|                   |                    |              |  |





Typical Installation with Part# PTAC-SUBBASE-A

| ltem | Description                        |
|------|------------------------------------|
| 1    | 3/8 x 21-in Flexible Steel Conduit |
| 2    | 3/8-in 90° Conduit Connector       |
| 3    | Mounting Bracket                   |
| 4    | Unit Power Connector               |
| 5    | 12 AWG Wire (Length 36-in max.)    |
| 6    | 6-in min. Wire Length from Conduit |
| 7    | Electrical Junction Box            |
| 8    | Electrical Junction Box Cover      |

Specifications are subject to change without notice. Manufacturer reserves the right to discontinue or modify specifications or designs without notice or without incurring obligations. All rights reserved.







05/2018







| Submittal Data: SUBBASE-HW-230V-15A                                                                                                                              | PTAC Fle      | ectrical Sub       |                                     | or the HVAC industry    |
|------------------------------------------------------------------------------------------------------------------------------------------------------------------|---------------|--------------------|-------------------------------------|-------------------------|
| Job Name                                                                                                                                                         | Location      |                    | Date                                |