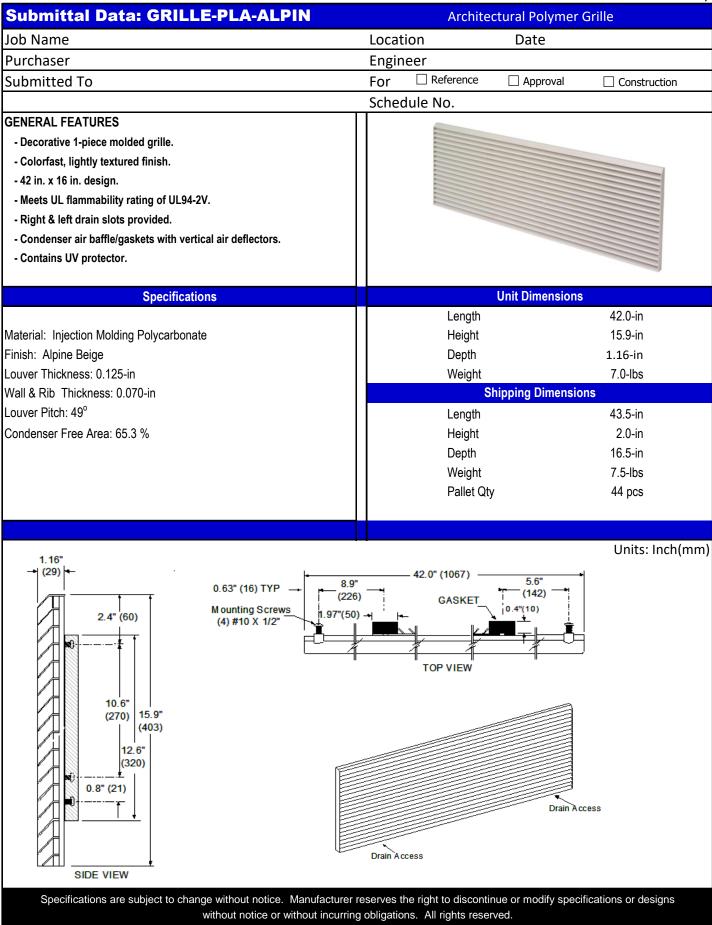

| reserves the right to discontinue or mod | lify specifications or designs           |



|                                                                     |                                     | Products For The HVAC II           | nuustiy |
|---------------------------------------------------------------------|-------------------------------------|------------------------------------|---------|
| Submittal Data: GRILLE-PLA-BEIGE                                    | Architectur                         | al Polymer Grille                  |         |
| Job Name                                                            | Location                            | Date                               |         |
| Purchaser                                                           | Engineer                            |                                    |         |
| Submitted T