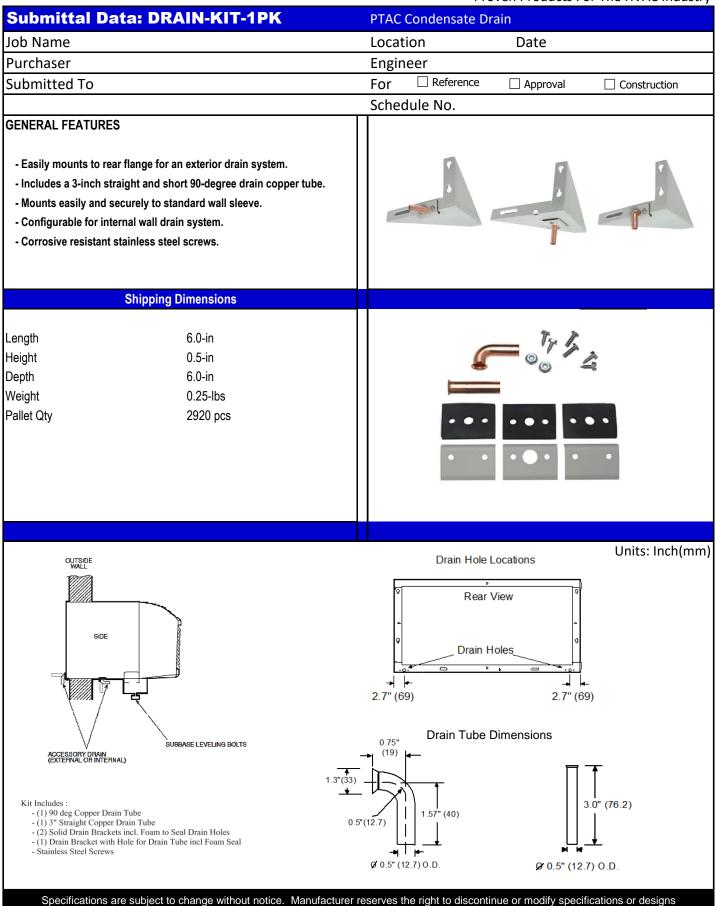

| veo.                        |                   |



| Submittal Data: E2-CI-230V-15A                                                                                                                                                                                          | PTAC Conduit Interface Kit          |
|-------------------------------------------------------------------------------------------------------------------------------------------------------------------------------------------------------------------------|-------------------------------------|
| Job Name                                                                                                                                                                                                                | Location Date                       |
| Purchaser