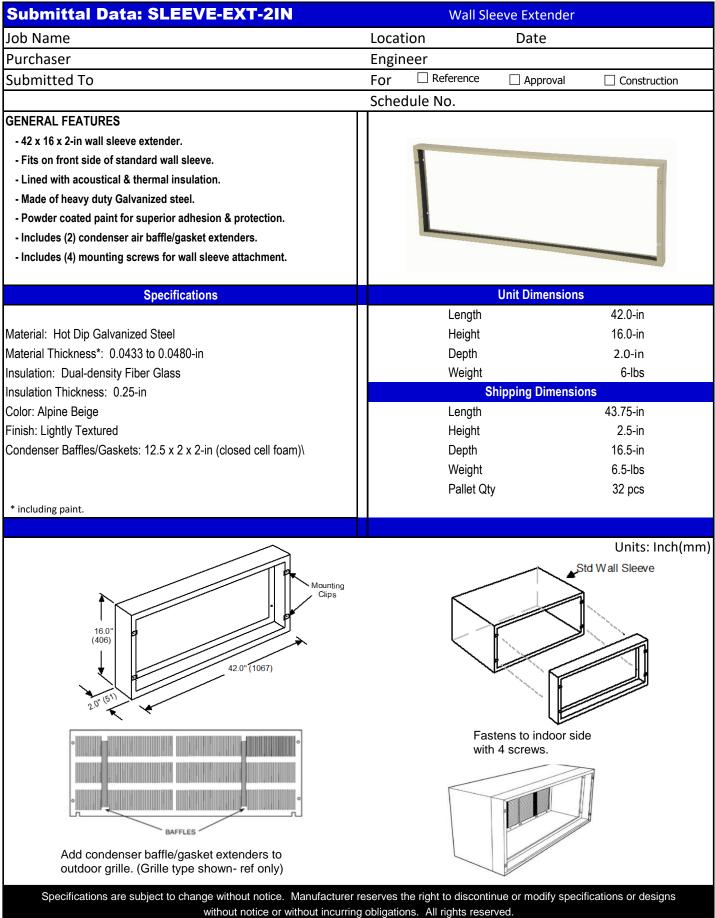

|                              |                                           |
|                                                                     | Cri                         | pple                         | 시                                         |
| Drain Kit Options Subbase                                           |                             | Floor                        | ₩,                                        |
| Drain Kit Options Subbase                                           |                             | Sub-Floor                    |                                           |
| Specifications are subject to change without notice. Manufacturer r | eserves the right to discon | tinue or <u>modify speci</u> | fications or designs                      |



| Submittal Data: FR-SLEEVE-EXT                                                                              |                                       | ch Wall Sleeve Ada              |                   |
|------------------------------------------------------------------------------------------------------------|---------------------------------------|---------------------------------|-------------------|
|                                                                                                            |                                       |                                 | pter              |
| Job Name                                                                                                   | Location                              | Date