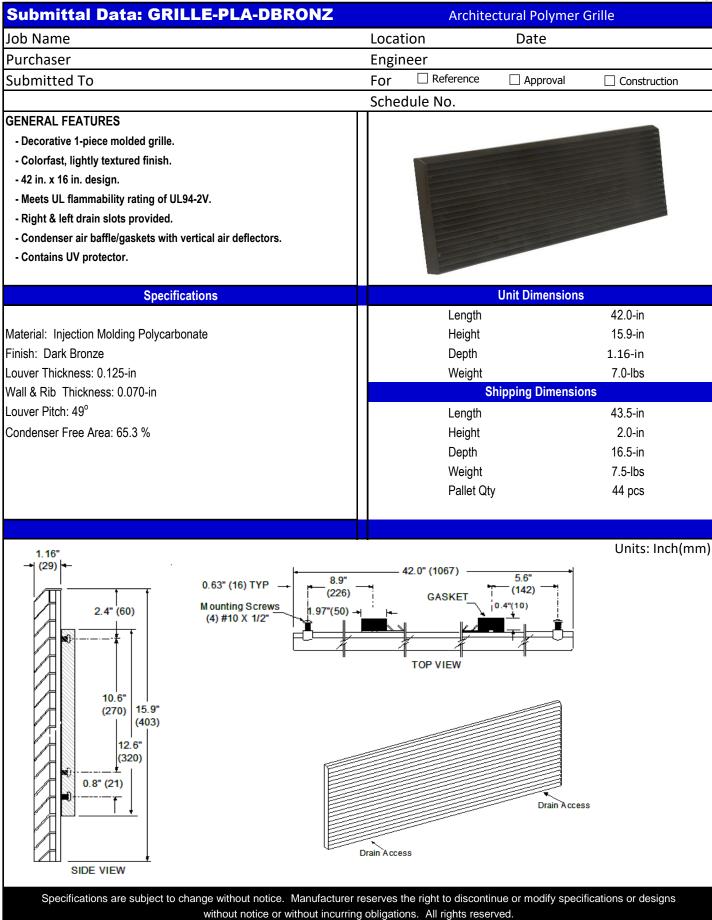

|         |
|                                                                     |                                     |                                    |         |
|                                                                     | Drain Access                        |                                    |         |
| SIDE VIEW                                                           |                                     |                                    |         |
| Specifications are subject to change without notice. Manufacturer r | eserves the right to discontinue of | or modify specifications or design | าร      |
| without notice or without incurring                                 |                                     |                                    |         |



|                                                                     |                                     | Products For The HVAC Industry   |
|---------------------------------------------------------------------|-------------------------------------|----------------------------------|
| Submittal Data: GRILLE-PLA-SDOVE                                    | Architectura                        | al Polymer Grille                |
| Job Name                                                            | Location [                          | Date                             |
| Purchaser                                                           | Engineer                            |                                  |
| Submitted To                                                        | F