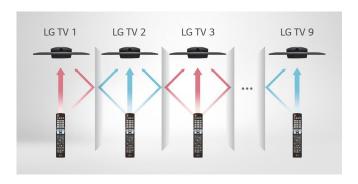

## Multi IR

Multi-code IR function eliminates any remote control signal interference between TVs in rooms with multiple TVs Installed.