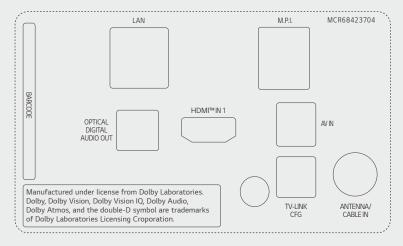

e your starting point to prepare for the hotel rooms of next generation through artificial intelligence.

 $\mbox{\ensuremath{^{\star}}}$  Some features may not be supported based on PCD versions.



### Pro:Idiom

Digital Rights Management (DRM) technology provides access to premium content to help assure rapid and broad deployment of HDTV and other high-value digital content.



## Multi IR

Multi-code IR function eliminates any remote control signal interference between TVs in rooms with multiple TVs Installed.



# EzManager

EzManager provides a convenient installation function automatically set up for Pro:Centric TV that provides less effort and process than manual installation.

\* All images are for illustrative purposes only.

## **CONNECTIVITY**

65" / 55" / 50" / 43"

### Rear



Side