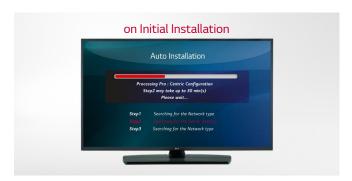

# EzManager

EzManager provides a convenient installation function automatically set up for Pro:Centric TV that provides less effort and process than manual installation.

\* All images are for illustrative purposes only.