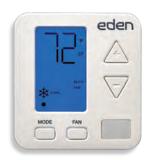

## EDEN™ DS02G-H

HILTON CONNECTED ROOM THERMOSTAT

Premium **Amana** Brand Quality

## KEY COMPONENTS OF THE EDEN CONNECTED ROOM

- Flexible mounting options: Install with the optional backplate for a traditional installation process or install flush mount for the thinnest Hilton Connect Room experience in the market
- OTA (Over-The-Air) capable: The DS02G-H is the first thermostat approved by Hilton to allow over-the-air firmware upgrades through the Hilton Connected Room system
- 3.1" LCD backlit LCD with over 1" character heights

- Occupancy and humidity sensing: Features a flush mounted PIR for sensing room occupancy and integrated humidity sensor
- Unoccupied temperature setpoints: Control the unoccupied room temperature when in heating or cooling mode to save energy and money
- Temperature limiting
- Connects to HVAC unit using standard thermostat wiring