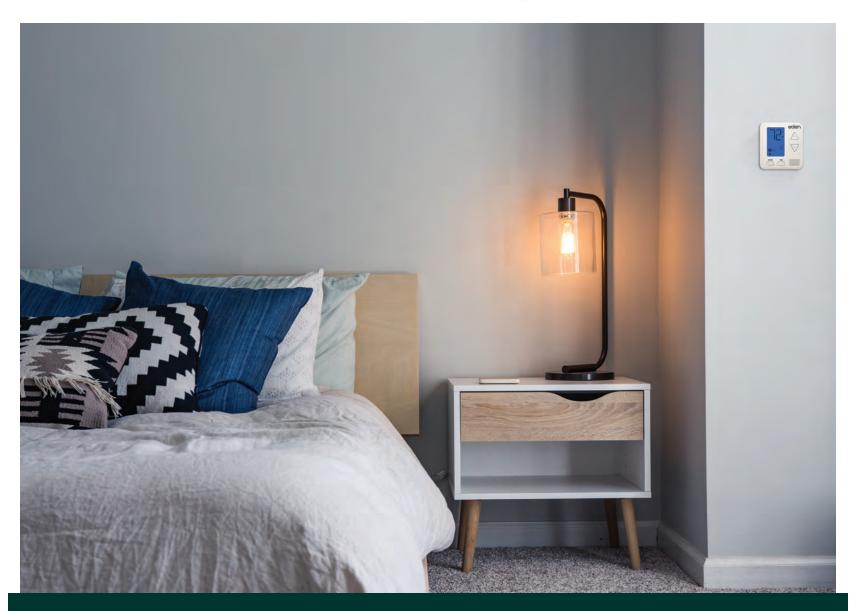

The Eden DS02G-H Hilton Connected Room Thermostat allows hoteliers to provide the best possible experience to their guests. The thermostat is Hilton Connected Room approved and will integrate seamlessly allowing guests to control in-room comfort levels directly from their Hilton Honors mobile app.

Eden's Over-The-Air firmware update capabilities mean that your thermostat will always have the most recent firmware revision without having to go room-to-room to manually update the system. Our innovative removable mounting plate allows the thermostat to be installed partially recessed, only 0.61" exposed depth, making it the thinnest Hilton Connected Room compatible thermostat in the industry.