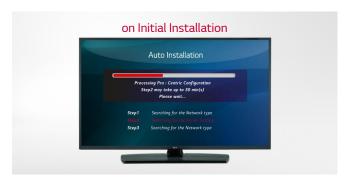

# EzManager

EzManager provides a convenient installation function automatically set up for Pro:Centric TV that provides less effort and process than manual installation.

\* All images are for illustrative purposes only.