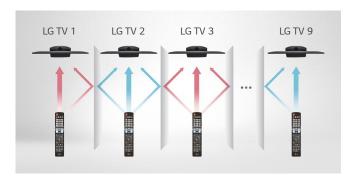

## Multi IR

Multi-code IR function eliminates any remote control signal interference between TVs in rooms with multiple TVs Installed.